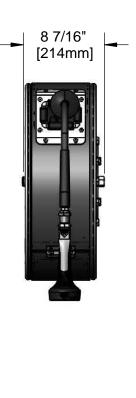

| 7                                                           |
|-------------------------------------------------------------|
| 3/8" NPT Female Inlet (Left Side of Reel)                   |
| -Enclosed Stainless Steel Hose Reel;<br>50 Ft. of 3/8" Hose |

3/8" x 50 Ft. Enclosed Stainless Steel Reel w/ High Flow Spray Valve

Product Compliance:

NSF 61 Exempt (Non-Potable) EPAct 2005 Non-Compliant (PRSV)

Drawn: JBC | Checked: JRM | Approved: JHB | Date: 03/11/16 | Scale: 1:10 | Sheet: 1 of 2

**Product Specifications:** 

3/8" x 50 Ft. Enclosed Stainless Steel Reel w/ High Flow Spray Valve

Product Compliance:

NSF 61 Exempt (Non-Potable) EPAct 2005 Non-Compliant (PRSV)

Drawn: JBC Checked: JRM Approved: JHB Date: 03/11/16 Scale: NTS Sheet: 2 of 2