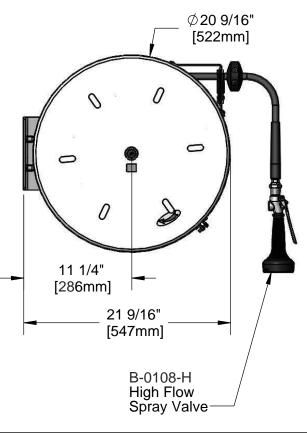

| 7                                                           |
|-------------------------------------------------------------|
| 3/8" NPT Female Inlet (Left Side of Reel)                   |
| -Enclosed Stainless Steel Hose Reel;<br>50 Ft. of 3/8" Hose |

3/8" x 50 Ft. Enclosed Stainless Steel Reel w/ High Flow Spray Valve

Product Compliance:

NSF 61 Exempt (Non-Potable) EPAct 2005 Non-Compliant (PRSV)

Drawn: JBC | Checked: JRM | Approved: JHB | Date: 03/11/16 | Scale: 1:10 | Sheet: 1 of 2

**Product Specifications:** 

3/8" x 50 Ft. Enclosed Stainless Steel Reel w/ High Flow Spray Valve

Product Compliance:

NSF 61 Exempt (Non-Potable) EPAct 2005 Non-Compliant (PRSV)

Drawn: JBC Checked: JRM Approved: JHB Date: 03/11/16 Scale: NTS Sheet: 2 of 2