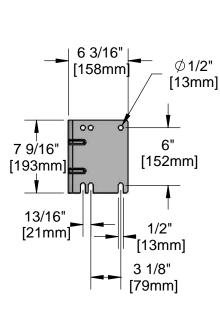

| 7                                                           |
|-------------------------------------------------------------|
| 3/8" NPT Female Inlet (Left Side of Reel)                   |
| -Enclosed Stainless Steel Hose Reel;<br>50 Ft. of 3/8" Hose |

3/8" x 50 Ft. Enclosed Stainless Steel Reel w/ High Flow Spray Valve

Product Compliance:

NSF 61 Exempt (Non-Potable) EPAct 2005 Non-Compliant (PRSV)

Drawn: JBC | Checked: JRM | Approved: JHB | Date: 03/11/16 | Scale: 1:10 | Sheet: 1 of 2

**Product Specifications:** 

3/8" x 50 Ft. Enclosed Stainless Steel Reel w/ High Flow Spray Valve

Product Compliance:

NSF 61 Exempt (Non-Potable) EPAct 2005 Non-Compliant (PRSV)

Drawn: JBC Checked: JRM Approved: JHB Date: 03/11/16 Scale: NTS Sheet: 2 of 2