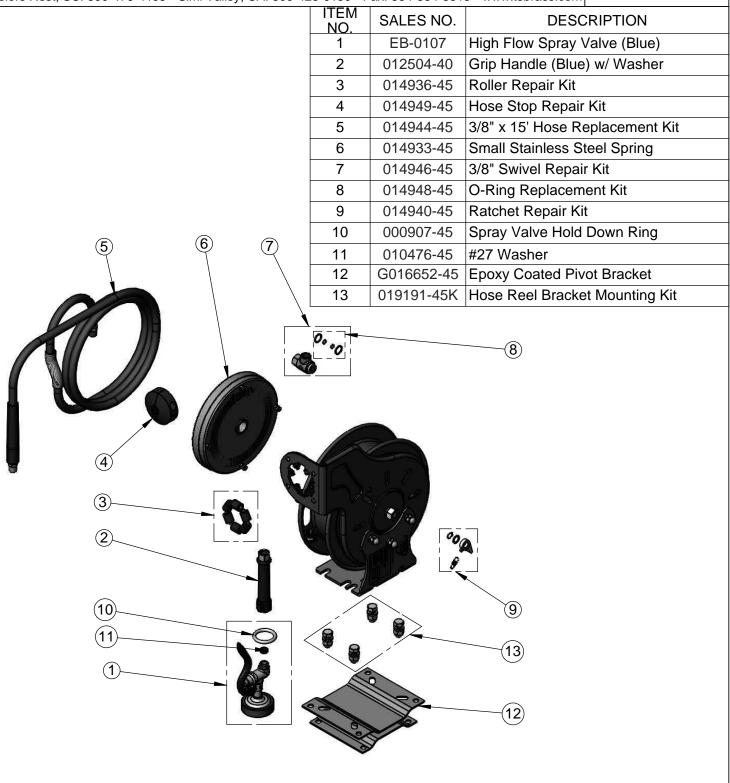

## T&S BRASS AND BRONZE WORKS, INC.

2 Saddleback Cove / P.O. Box 1088 Travelers Rest, SC 29690 Model No.

B-7212-01-PPB

Item No.

Travelers Rest, SC: 800-476-4103 • Simi Valley, CA: 800-423-0150 • Fax: 864-834-3518 • www.tsbrass.com

**Product Specifications:** 

3/8" x 15' Epoxy Coated Open Reel, High Flow Spray Valve & 345 Degree Epoxy Coated Pivot Deck Mount Bracket w/ Mounting Hardware for Hose Reel to Bracket

Product Compliance:

NSF 61 Exempt (Non-Potable) EPAct 2005 Non-Compliant (PRSV)

Drawn: JRM Checked: DMH Approved: JHB Date: 10/24/14 Scale: NTS Sheet: 2 of 2