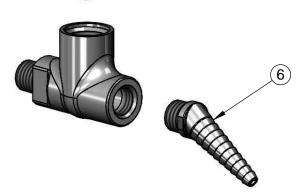

| ITEM<br>NO. | SALES NO.  | DESCRIPTION                   |
|-------------|------------|-------------------------------|
| 1           | 000922-45  | Lever Handle Screw            |
| 2           | 001149-20  | Handle, Heat Resistant, Black |
| 3           | 118A       | Spindle Assembly              |
| 4           | 000529-20  | Seat, BL-4500-01              |
| 5           | 006574-45  | O-ring                        |
| 6           | BL-5550-05 | Angled Serrated Hose End      |
|             |            |                               |