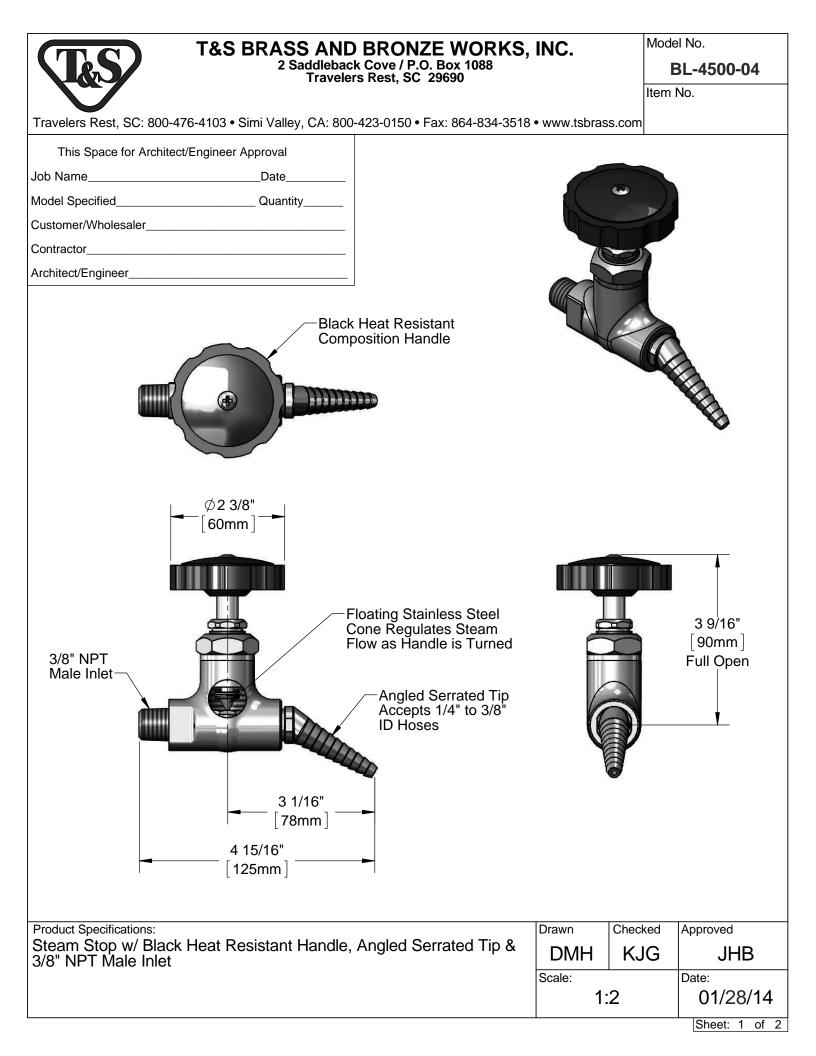

## T&S BRASS AND BRONZE WORKS, INC. 2 Saddleback Cove / P.O. Box 1088 Travelers Rest, SC 29690

Model No.

BL-4500-04

Item No.

Travelers Rest, SC: 800-476-4103 • Simi Valley, CA: 800-423-0150 • Fax: 864-834-3518 • www.tsbrass.com