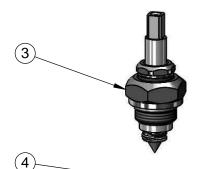

| ITEM<br>NO. | SALES NO.  | DESCRIPTION                   |
|-------------|------------|-------------------------------|
| 1           | 000922-45  | Lever Handle Screw            |
| 2           | 001149-20  | Handle, Heat Resistant, Black |
| 3           | 118A       | Spindle Assembly              |
| 4           | 000529-20  | Seat, BL-4500-01              |
| 5           | 006574-45  | O-ring                        |
| 6           | BL-5550-05 | Angled Serrated Hose End      |
|             |            |                               |