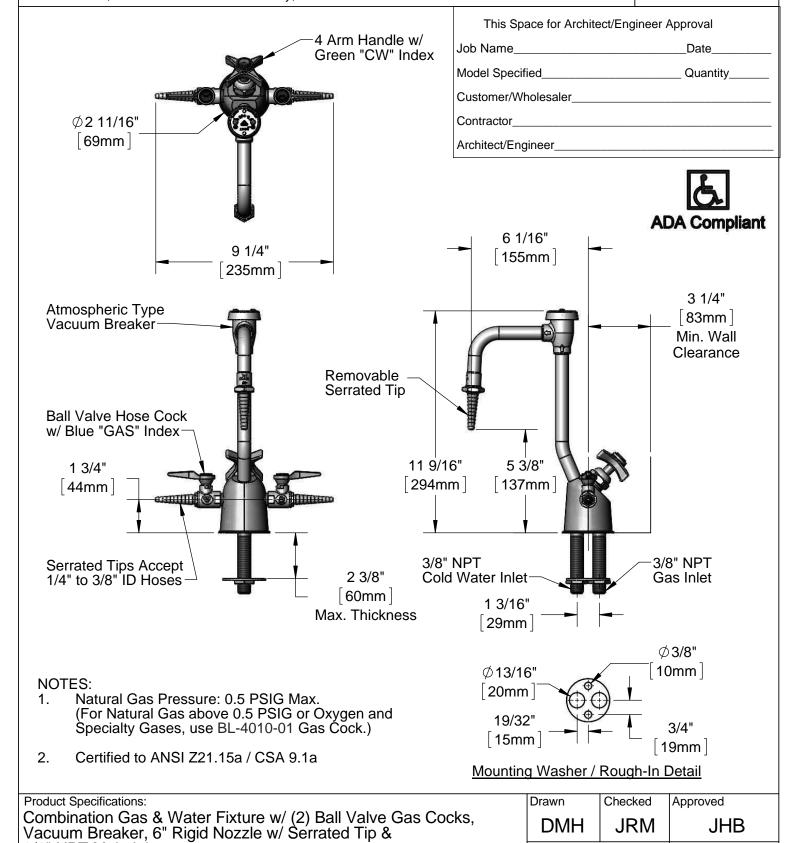

Product Specifications:
Combination Gas & Water Fixture w/ (2) Ball Valve Gas Cocks,
Vacuum Breaker, 6" Rigid Nozzle w/ Serrated Tip &
3/8" NPT Male Inlets

Drawn Checked Approved

DMH JRM JHB

Scale: Date: 05/21/12