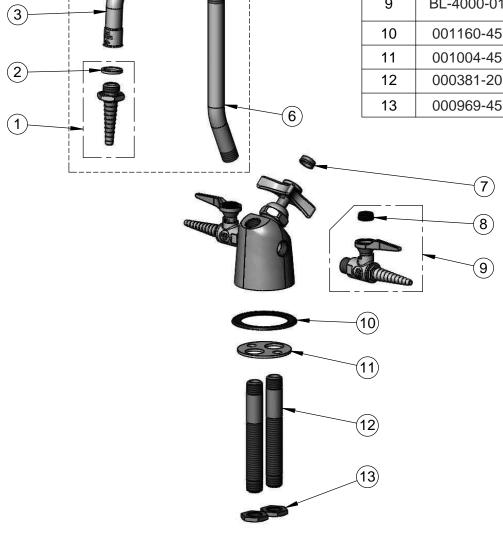

Product Specifications:
Combination Gas & Water Fixture w/ (2) Ball Valve Gas Cocks,
Vacuum Breaker, 6" Rigid Nozzle w/ Serrated Tip &
3/8" NPT Male Inlets

Drawn Checked Approved

DMH JRM JHB

Scale: Date: 05/21/12