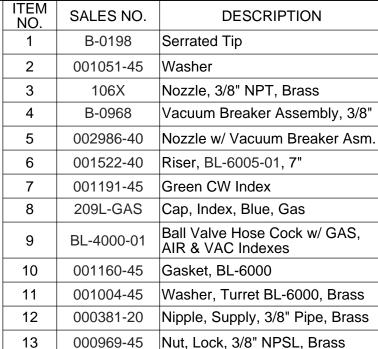

Product Specifications:
Combination Gas & Water Fixture w/ (2) Ball Valve Gas Cocks,
Vacuum Breaker, 6" Rigid Nozzle w/ Serrated Tip &
3/8" NPT Male Inlets

Drawn Checked Approved

DMH JRM JHB

Scale: Date: 05/21/12