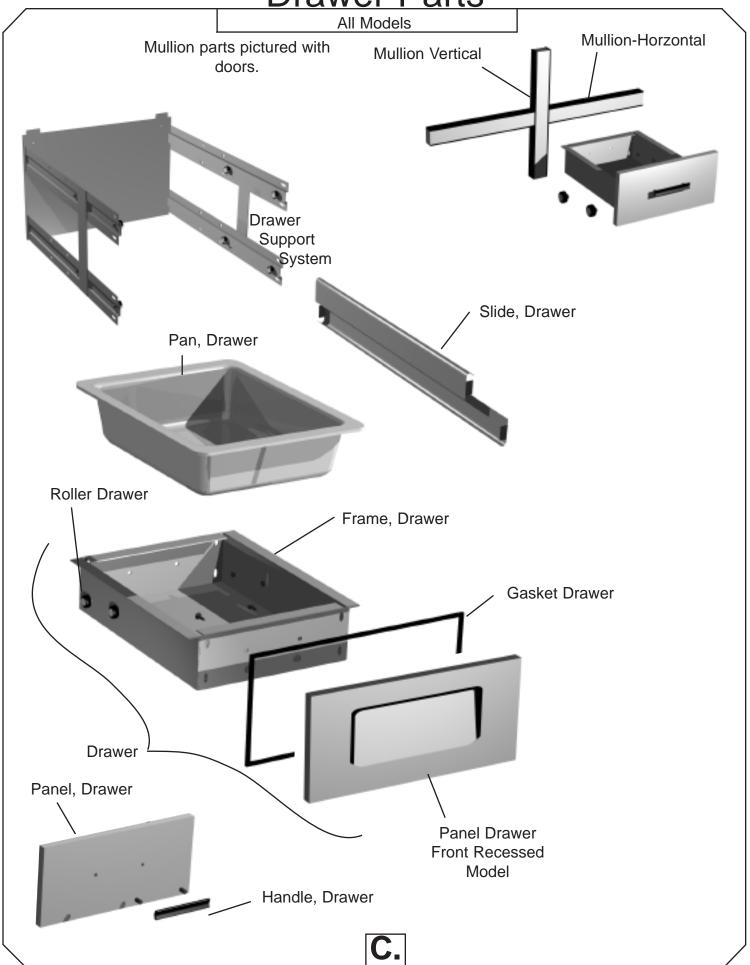

**Drawer Parts** 

**Evaporator Parts** TRC<u>B-50, 79, 119,</u> Cover, Cover, Evaporator, Evaporator Housing Cover-top - left side Coil, Evaporator Cover, Evaporator -Housing - right side Cover, Evaporator, Housing Blade Pan **Evaporator**, Evaporator Fan Motor Drain Elbow, Evaporator Drain Pan Motor, Evaporator Control, Fan Temperature Bracket, Evaporator Fan Plate, Thermometer Motor **Temperature** Control Tube, -Evaporator Pan, Drain Condensate Drain Bar, Condensate Drain Pan Kit, Evaporato Wicking Pad, Evaporator Wicking Heater Condensate Drain Pan Heater Drain Pan (One Piece)