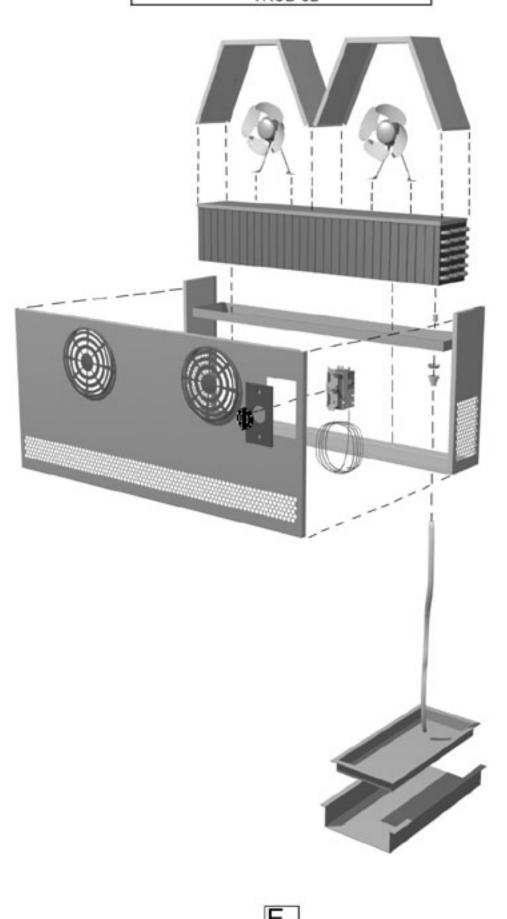

ry/ Suction Line Shroud, Compressor Condenser Pull Out Coil Compressor Block, Compressor Screen Coil, Condenser Capillary Tube Bolt, Compressor Drier, Compressor B Base, Compressor

**Drawer Parts** 



**Evaporator Parts** TRC<u>B-50, 79, 119,</u> Cover, Cover, Evaporator, Evaporator Housing Cover-top - left side Coil, Evaporator Cover, Evaporator -Housing - right side Cover, Evaporator, Housing Blade Pan **Evaporator**, Evaporator Fan Motor Drain Elbow, Evaporator Drain Pan Motor, Evaporator Control, Fan Temperature Bracket, Evaporator Fan Plate, Thermometer Motor **Temperature** Control Tube, -Evaporator Pan, Drain Condensate Drain Bar, Condensate Drain Pan Kit, Evaporato Wicking Pad, Evaporator Wicking Heater Condensate Drain Pan Heater Drain Pan (One Piece)

Evaporator Parts
TRCB-52