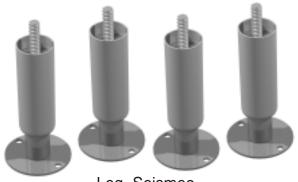

#### **CALL TOLL-FREE:**

800-424-TRUE (Direct to Parts Department) or 800-325-6152 (U.S.A & Canada only)

OR CALL: 636-240-2400

FAX: 636-272-9471

Castors, Legs, Levelers & Accessories

<u>Accessories</u>

Castors, Plate Form

Castor Leg Mounting Plate

Castors (Stemmed) 5"

Legs Stemmed Standard

Leg, Seismec

<u>Compressors</u> 1/2 H.P. & Under. TRCB Cord, Power Accumulator/Capillary/S Condensing Unit TPP, uction Line TSSU, Outlet, TUC, TWT Compressor Cord, Power Motor Condenser Fan Accumulator Blade Cord, Power Condenser (Compressor) Fan Motor Overload Capacitor, Bracket, Start Condenser Relay Fan Motor Accumulator/ Capillary/ Suction Line Shroud, Compressor Condenser Pull Out Coil Compressor Block, Compressor Screen Coil, Condenser Capillary Tube Bolt, Compressor Drier, Compressor B Base, Compressor