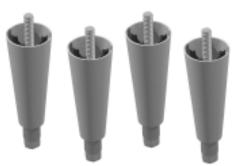

#### **CALL TOLL-FREE:**

800-424-TRUE (Direct to Parts Department) or 800-325-6152 (U.S.A & Canada only)

OR CALL: 636-240-2400

FAX: 636-272-9471

Castors, Legs, Levelers & Accessories

<u>Accessories</u>

Castors, Plate Form

Castor Leg Mounting Plate

Castors (Stemmed) 5"

Legs Stemmed Standard

Leg, Seismec

<u>Compressors</u> 1/2 H.P. & Under. TRCB Cord, Power Accumulator/Capillary/S Condensing Unit TPP, uction Line TSSU, Outlet, TUC, TWT Compressor Cord, Power Motor Condenser Fan Accumulator Blade Cord, Power Condenser (Compressor) Fan Motor Overload Capacitor, Bracket, Start Condenser Relay Fan Motor Accumulator/ Capillary/ Suction Line Shroud, Compressor Condenser Pull Out Coil Compressor Block, Compressor Screen Coil, Condenser Capillary Tube Bolt, Compressor Drier, Compressor B Base, Compressor